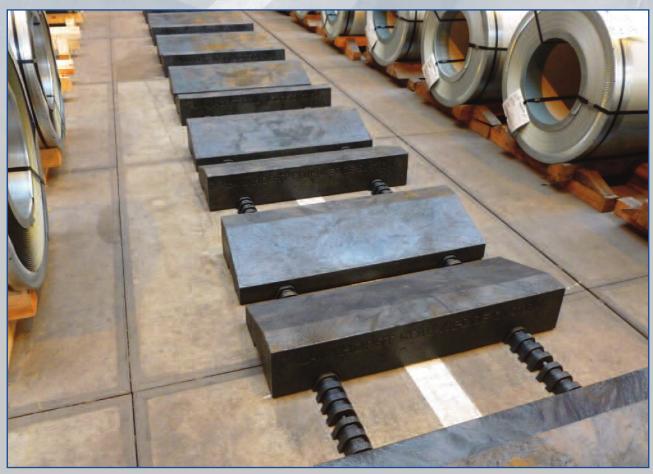

#### For safe storage of your (slit)coils

KLP® CoilWedge System combines advantages of both RollStops and Storageblocks. It offers the same flexibility as the RollStop System for coil diameters and at the same time maximum flexibility for all coil widths, similar to the Storageblocks and traditional Coilwedges. The long wedged beams offer safe and flexible storage for wide coils and also for narrower or even (bundled) slit coils.

Coilwedges are placed on the same rails as used for the RollStops. This interlocking system consists of a reinforced rail with notches to position the KLP® CoilWedges on. Distances between the CoilWedges may vary depending on coil diameter. One size fits all! Our standard CoilWedges come in 1200 mm or 1500 mm lengths.

It is a turn-key storage system offering maximum flexibility and maximum safety. Coils may be stored up to two levels. The system consists of four simple components: rail, connector, endcap and CoilWedge, which allows very simple installation on-site.