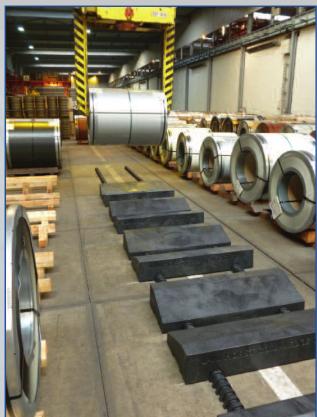

#### For safe storage of your (slit)coils

KLP® CoilWedge System combines advantages of both RollStops and Storageblocks. It offers the same flexibility as the RollStop System for coil diameters and at the same time maximum flexibility for all coil widths, similar to the Storageblocks and traditional Coilwedges. The long wedged beams offer safe and flexible storage for wide coils and also for narrower or even (bundled) slit coils.

Coilwedges are placed on the same rails as used for the RollStops. This interlocking system consists of a reinforced rail with notches to position the KLP® CoilWedges on. Distances between the CoilWedges may vary depending on coil diameter. One size fits all! Our standard CoilWedges come in 1200 mm or 1500 mm lengths.

It is a turn-key storage system offering maximum flexibility and maximum safety. Coils may be stored up to two levels. The system consists of four simple components: rail, connector, endcap and CoilWedge, which allows very simple installation on-site.