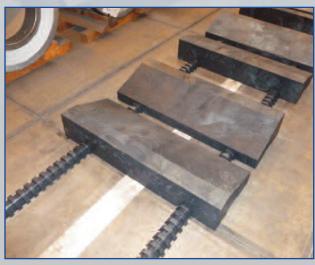

#### For safe storage of your (slit)coils

KLP® CoilWedge System combines advantages of both RollStops and Storageblocks. It offers the same flexibility as the RollStop System for coil diameters and at the same time maximum flexibility for all coil widths, similar to the Storageblocks and traditional Coilwedges. The long wedged beams offer safe and flexible storage for wide coils and also for narrower or even (bundled) slit coils.

Coilwedges are placed on the same rails as used for the RollStops. This interlocking system consists of a reinforced rail with notches to position the KLP® CoilWedges on. Distances between the CoilWedges may vary depending on coil diameter. One size fits all! Our standard CoilWedges come in 1200 mm or 1500 mm lengths.

It is a turn-key storage system offering maximum flexibility and maximum safety. Coils may be stored up to two levels. The system consists of four simple components: rail, connector, endcap and CoilWedge, which allows very simple installation on-site.