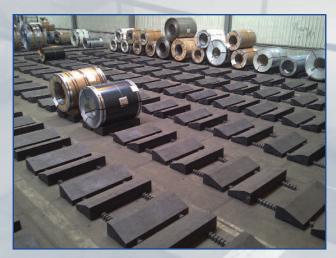

#### For safe storage of your (slit)coils

KLP® CoilWedge System combines advantages of both RollStops and Storageblocks. It offers the same flexibility as the RollStop System for coil diameters and at the same time maximum flexibility for all coil widths, similar to the Storageblocks and traditional Coilwedges. The long wedged beams offer safe and flexible storage for wide coils and also for narrower or even (bundled) slit coils.

Coilwedges are placed on the same rails as used for the RollStops. This interlocking system consists of a reinforced rail with notches to position the KLP® CoilWedges on. Distances between the CoilWedges may vary depending on coil diameter. One size fits all! Our standard CoilWedges come in 1200 mm or 1500 mm lengths.

It is a turn-key storage system offering maximum flexibility and maximum safety. Coils may be stored up to two levels. The system consists of four simple components: rail, connector, endcap and CoilWedge, which allows very simple installation on-site.