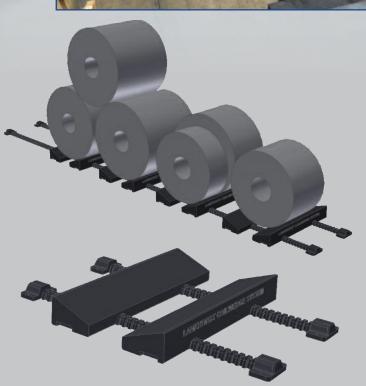

Coilwedges are placed on the same rails as used for the RollStops. This interlocking system consists of a reinforced rail with notches to position the KLP® CoilWedges on. Distances between the CoilWedges may vary depending on coil diameter. One size fits all! Our standard CoilWedges come in 1200 mm or 1500 mm lengths.

It is a turn-key storage system offering maximum flexibility and maximum safety. Coils may be stored up to two levels. The system consists of four simple components: rail, connector, endcap and CoilWedge, which allows very simple installation on-site.